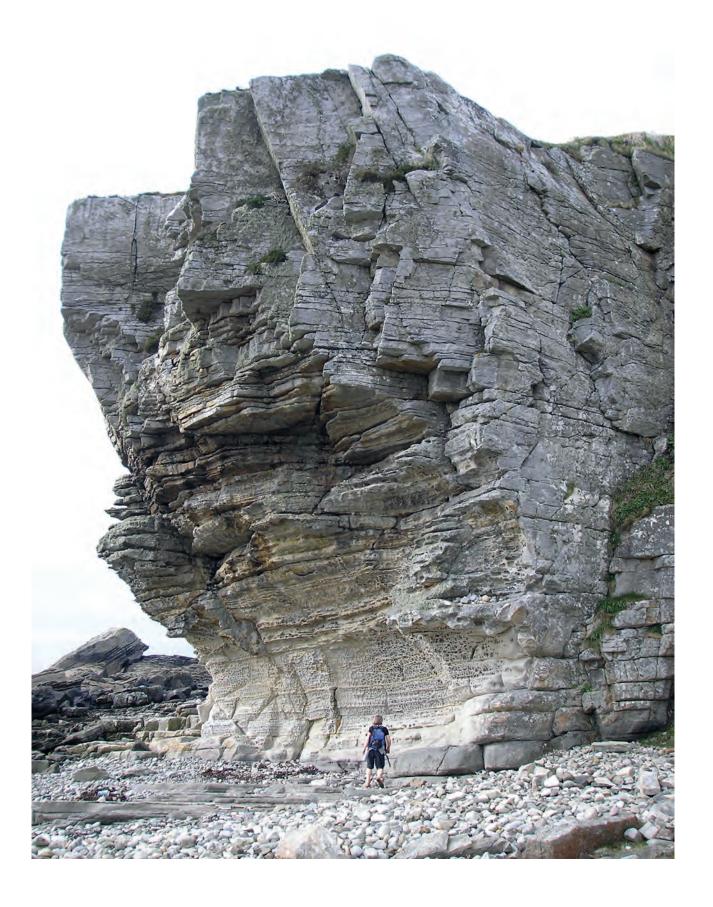

# UNIVERSITY OF CAMBRIDGE INTERNATIONAL EXAMINATIONS International General Certificate of Secondary Education

GEOGRAPHY 0460/12

Paper 1 May/June 2013

**INSERT** 

1 hour 45 minutes

#### **READ THESE INSTRUCTIONS FIRST**

This Insert contains Photograph A for Question 2, Photograph B for Question 3, Photograph C for Question 4 and Photographs D, E and F for Question 5.

The Insert is **not** required by the Examiner.



## Photograph A for Question 2





## Photograph C for Question 4



5
Photograph D for Question 5







8

#### **BLANK PAGE**

University of Cambridge International Examinations is part of the Cambridge Assessment Group. Cambridge Assessment is the brand name of University of Cambridge Local Examinations Syndicate (UCLES), which is itself a department of the University of Cambridge.