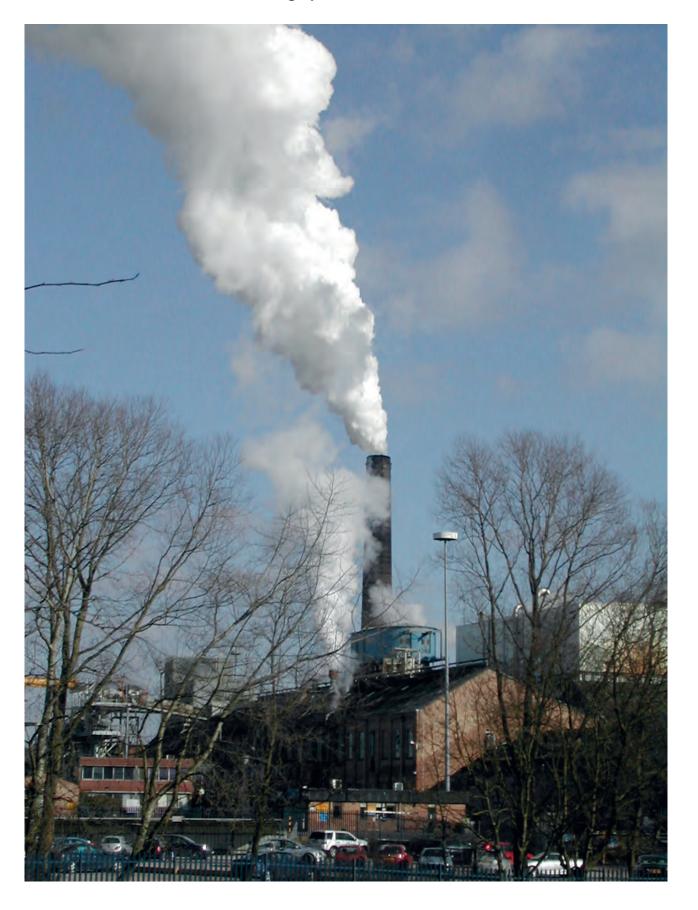

# UNIVERSITY OF CAMBRIDGE INTERNATIONAL EXAMINATIONS International General Certificate of Secondary Education

GEOGRAPHY 0460/12

Paper 1 May/June 2013

**INSERT** 

1 hour 45 minutes

#### **READ THESE INSTRUCTIONS FIRST**

This Insert contains Photograph A for Question 2, Photograph B for Question 3, Photograph C for Question 4 and Photographs D, E and F for Question 5.

The Insert is **not** required by the Examiner.



## Photograph A for Question 2





## Photograph C for Question 4



5
Photograph D for Question 5







8

#### **BLANK PAGE**

University of Cambridge International Examinations is part of the Cambridge Assessment Group. Cambridge Assessment is the brand name of University of Cambridge Local Examinations Syndicate (UCLES), which is itself a department of the University of Cambridge.